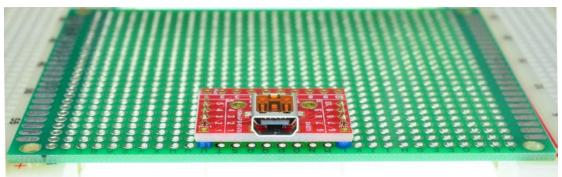

Figure 2: Example of connecting the USBm-BF10-BO-V2A on a breadboard

Figure 3: USBm-BF10-BO-V2A Various connections

Figure 5: Solid Mounting on prototype PCB