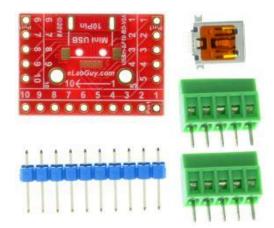

#### 3. Parts:

- 1) 1pc X USBm-BF10-BO-V2A PCB
- 2) 1pc X Mini USB Type B 10pin Female socket
- 3) 2pc X 5pin 0.1"(2.54mm) spacing terminal block
- 4) 1pc X 10pin 0.1"(2.54mm) header

Figure 1: Parts inside the kit (Note: the module is not assembled, user can decide which connector to use on the module.)