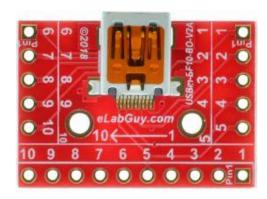

#### 2. Features:

- All 10 pins of a Mini USB Type B 10pin Female socket brought out to headers and screw terminal blocks
- Various connecting method chosen by users
- 1.0"(25.4mm)X0.7"(17.78mm) board dimensions

#### 3. Parts:

- 1) 1pc X USBm-BF10-BO-V2A PCB
- 2) 1pc X Mini USB Type B 10pin Female socket
- 3) 2pc X 5pin 0.1"(2.54mm) spacing terminal block
- 4) 1pc X 10pin 0.1"(2.54mm) header

Figure 1: Parts inside the kit (Note: the module is not assembled, user can decide which connector to use on the module.)