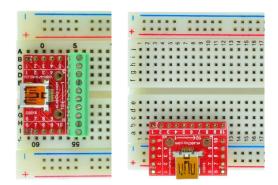

Figure 2: Example of connecting the USBm-BF10-BO-V2A on a breadboard

Figure 3: USBm-BF10-BO-V2A Various connections

Figure 5: Solid Mounting on prototype PCB