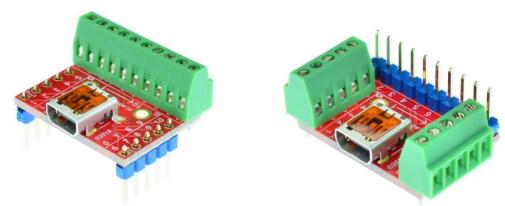

Figure 2: Example of connecting the USBm-BF10-BO-V2A on a breadboard

Figure 3: USBm-BF10-BO-V2A Various connections

Figure 5: Solid Mounting on prototype PCB